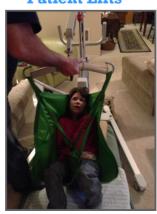

- therapy tricycles
- •shower chairs
- gait trainers
- adaptive strollers

- adaptive car seats
- wheelchairs
- wheelchair modifications
- orthotics

- patient lifts
- cranial helmets
- \*communication devices
- •pumper cars

**Gait Trainers** 

Therapy Sessions

**Therapy Tricycles** 

**Pumper Cars** 

**Bathing Devices** 

**Mobility Chairs** 

**Enclosed Beds** 

**Patient Lifts** 